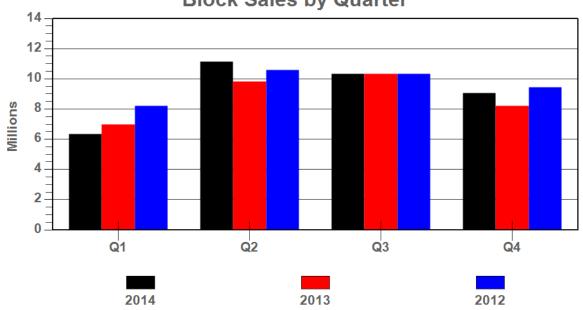

| (000's)             | Q1    | Q2     | Q3     | Q4     |
|---------------------|-------|--------|--------|--------|
| Quarter totals      |       |        |        |        |
| 2014                | 6,351 | 11,124 | 10,341 | 9,076  |
| 2013                | 6,995 | 9,821  | 10,328 | 8,198  |
| 2012                | 8,229 | 10,595 | 10,322 | 9,455  |
| Year-to-date totals |       |        |        | _      |
| 2014                | 6,351 | 17,475 | 27,816 | 36,892 |
| 2013                | 6,995 | 16,816 | 27,144 | 35,342 |
| 2012                | 8,229 | 18,824 | 29,146 | 38,601 |