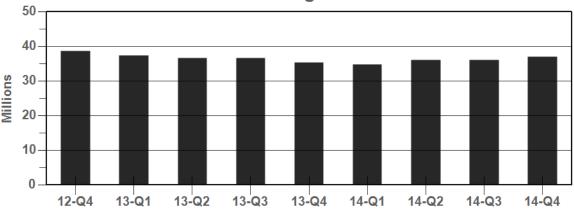

## CANADIAN CONCRETE MASONRY PRODUCERS ASSOCIATION LEVY FUND

Block Sales Report (continued) (Unaudited - See Notice to Reader) For the three months and year ended December 31, 2014

**Block Sales - Trailing Twelve Months** 

| (000's)             | Q1    | Q2     | Q3     | Q4     |
|---------------------|-------|--------|--------|--------|
| Quarter totals      |       |        |        |        |
| 2014                | 6,351 | 11,124 | 10,341 | 9,076  |
| 2013                | 6,995 | 9,821  | 10,328 | 8,198  |
| 2012                | 8,229 | 10,595 | 10,322 | 9,455  |
| Year-to-date totals |       |        |        | _      |
| 2014                | 6,351 | 17,475 | 27,816 | 36,892 |
| 2013                | 6,995 | 16,816 | 27,144 | 35,342 |
| 2012                | 8,229 | 18,824 | 29,146 | 38,601 |