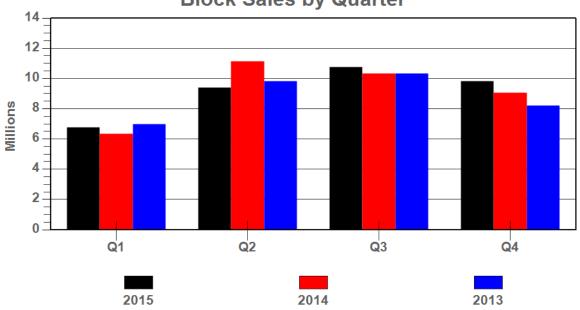

| (000's)             | Q1    | Q2     | Q3     | Q4     |
|---------------------|-------|--------|--------|--------|
| Quarter totals      |       |        |        |        |
| 2015                | 6,766 | 9,389  | 10,769 | 9,834  |
| 2014                | 6,351 | 11,124 | 10,341 | 9,076  |
| 2013                | 6,995 | 9,821  | 10,328 | 8,198  |
| Year-to-date totals |       |        |        |        |
| 2015                | 6,766 | 16,155 | 26,924 | 36,758 |
| 2014                | 6,351 | 17,475 | 27,816 | 36,892 |
| 2013                | 6,995 | 16,816 | 27,144 | 35,342 |