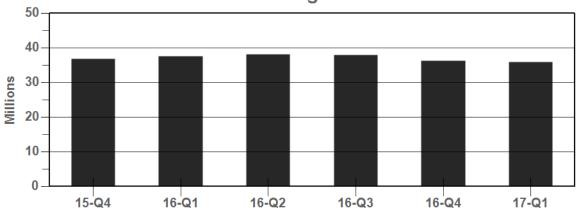

LEVY FEES                                | (1)    |                                   |
| Quarter totals                           |        |                                   |
| Gross amount<br>Less: Administration     | (2) \$ | 354,156<br>(35,416)               |
| Net Levy fees                            | \$     | 318,740                           |

<sup>(1)</sup> Q1 block sales and levy fees revenue includes amounts arising from initial membership expansion into Québec. Additional membership expansion is targeted for 2018.

<sup>(2)</sup> Levy fees are based on a flat per block rate of 5.0¢ less 0.5¢ for administration.

DRAFT Block Sales Report (continued) (Unaudited - See Notice to Reader) For the three months ended March 31, 2017





**Block Sales - Trailing Twelve Months** 



| (000's)             | Q1    | Q2     | Q3     | Q4     |
|---------------------|-------|--------|--------|--------|
| Quarter totals      |       |        |        |        |
| 2017                | 7,083 | N/A    | N/A    | N/A    |
| 2016                | 7,472 | 10,061 | 10,514 | 8,219  |
| 2015                | 6,766 | 9,389  | 10,769 | 9,834  |
| Year-to-date totals |       |        |        |        |
| 2017                | 7,083 | N/A    | N/A    | N/A    |
| 2016                | 7,472 | 17,533 | 28,047 | 36,266 |
| 2015                | 6,766 | 16,155 | 26,924 | 36,758 |