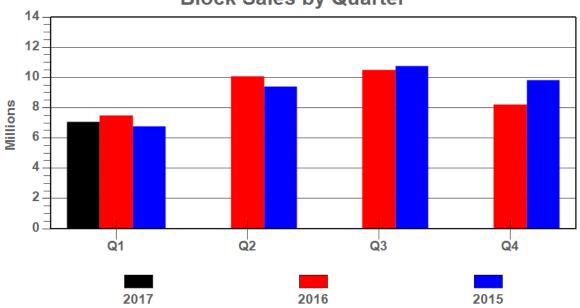

| 7,083,118                         |
| LEVY FEES                                | (1)    |                                   |
| Quarter totals                           |        |                                   |
| Gross amount<br>Less: Administration     | (2) \$ | 354,156<br>(35,416)               |
| Net Levy fees                            | \$     | 318,740                           |

<sup>(1)</sup> Q1 block sales and levy fees revenue includes amounts arising from initial membership expansion into Québec. Additional membership expansion is targeted for 2018.

<sup>(2)</sup> Levy fees are based on a flat per block rate of 5.0¢ less 0.5¢ for administration.

DRAFT Block Sales Report (continued) (Unaudited - See Notice to Reader) For the three months ended March 31, 2017





**Block Sales - Trailing Twelve Months** 



| (000's)             | Q1    | Q2     | Q3     | Q4     |
|---------------------|-------|--------|--------|--------|
| Quarter totals      |       |        |        |        |
| 2017                | 7,083 | N/A    | N/A    | N/A    |
| 2016                | 7,472 | 10,061 | 10,514 | 8,219  |
| 2015                | 6,766 | 9,389  | 10,769 | 9,834  |
| Year-to-date totals |       |        |        |        |
| 2017                | 7,083 | N/A    | N/A    | N/A    |
| 2016                | 7,472 | 17,533 | 28,047 | 36,266 |
| 2015                | 6,766 | 16,155 | 26,924 | 36,758 |